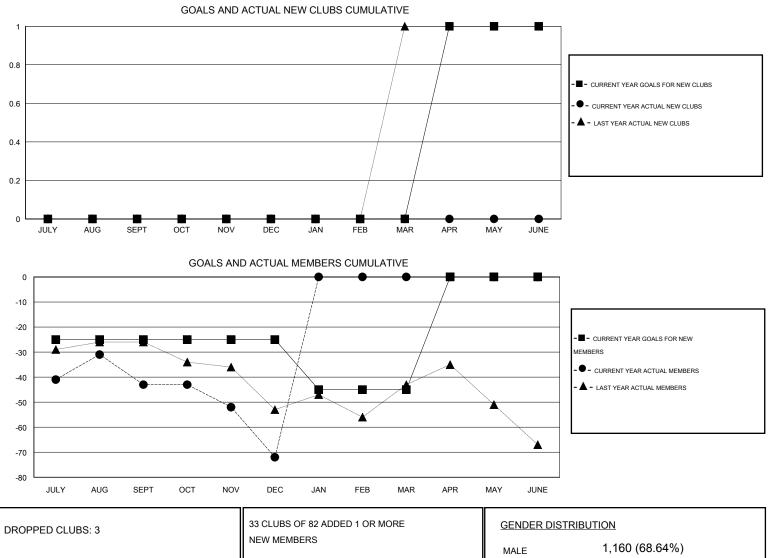

## LOCATION NEW ZEALAND

 $\mathsf{GMT} \; \mathsf{CA} \; 7$ Clubs Members RESULTS FOR 2016-2017 RESULTS FOR 2016-2017 NEW CLUB NEW CLUBS DROPPED NET NEW MEMBER CHARTER AND DROPPED NET QUARTER QUARTER GOAL CLUBS GAIN/LOSS GOAL NEW MEMBERS MEMBERS GAIN/LOSS ADDED 0 0 2 -2 -25 45 88 -43 JULY/AUG/SEPT JULY/AUG/SEPT 0 0 0 28 57 -29 1 -1 OCT/NOV/DEC OCT/NOV/DEC 0 0 0 -20 0 0 0 0 JAN/FEB/MAR JAN/FEB/MAR 0 0 0 0 0 0 1 45 APR/MAY/JUNE APR/MAY/JUNE

| NEW MEMBERS     |                        | 1,160 (68.64%)<br>530 (31 36%)                                                 |                                                                                                                             |
|-----------------|------------------------|--------------------------------------------------------------------------------|-----------------------------------------------------------------------------------------------------------------------------|
|                 | FEMALE                 | 000 (01.00 %)                                                                  |                                                                                                                             |
|                 |                        |                                                                                | 000                                                                                                                         |
| ASSESSMENT DATA | FAMILY UNIT MEMBERS    |                                                                                | 220                                                                                                                         |
|                 | HEAD OF HOUSEHOLD      |                                                                                | 109                                                                                                                         |
|                 | NON-HEAD OF HOUSEHOL   | D                                                                              | 111                                                                                                                         |
|                 | CLICK HERE FOR HEALTH_ | CLICK HERE FOR HEALTH. FAMILY UNIT MEMBERS   ASSESSMENT DATA HEAD OF HOUSEHOLD | MALE 1,160 (68.64%)   FEMALE 530 (31.36%)   CLICK HERE FOR HEALTH FAMILY UNIT MEMBERS   ASSESSMENT DATA FAMILY UNIT MEMBERS |